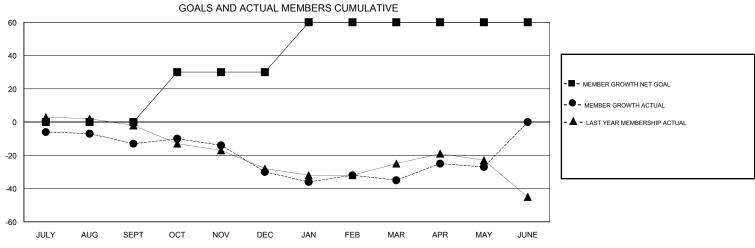

## JOOST PAIJMANS **LOCATION ENGLAND GMT CA** Clubs Members RESULTS FOR 2018-2019 RESULTS FOR 2018-2019 NEW CLUB GOAL NEW CLUBS DROPPED CLUBS MEMBER GROWTH NET MEMBER GROWTH DROPPED QUARTER QUARTER GOAL ACTUAL MEMBERS ACTUAL (including transfers) 0 0 0 20 27 JULY/AUG/SEPT JULY/AUG/SEPT 0 30 13 30